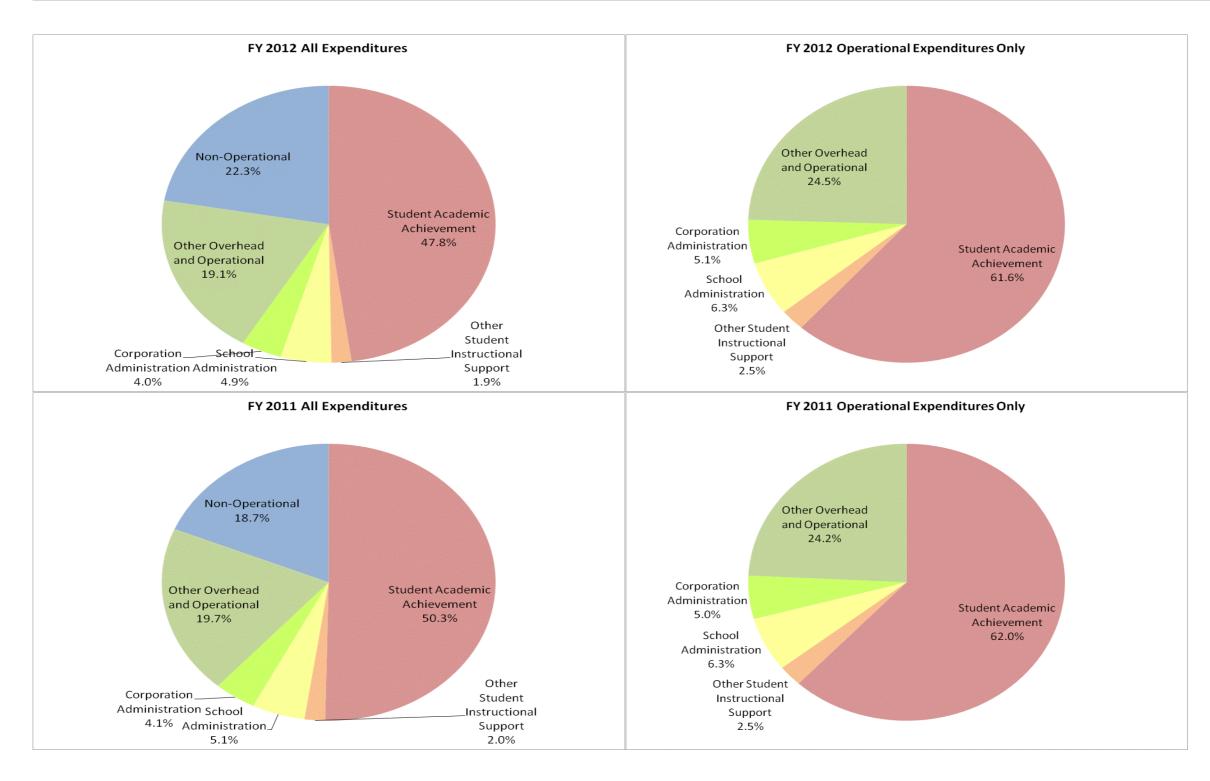

## School Corporation Expenditures by Expenditure Type Biannual Financial Report Data July 2011 - June 2012 Union Township School Corp (6530)

## **Union Township School Corp (6530)**

|                                | FY06 % of Total |       |              | FY09 % of Total |              | FY11 % of Total |              | FY12 % of Total |  |
|--------------------------------|-----------------|-------|--------------|-----------------|--------------|-----------------|--------------|-----------------|--|
| Student Instructional Category | FY 2006         | Exp   | FY 2009      | Exp             | FY 2011      | Exp             | FY 2012      | Exp             |  |
| Student Academic Achievement   | \$8,920,737     | 51.6% | \$7,660,420  | 46.9%           | \$7,375,499  | 50.3%           | \$7,521,000  | 47.8%           |  |
| Student Instructional Support  | \$1,002,649     | 5.8%  | \$1,106,762  | 6.8%            | \$1,045,098  | 7.1%            | \$1,078,779  | 6.9%            |  |
| Overhead and Operational       | \$3,125,093     | 18.1% | \$3,736,818  | 22.9%           | \$3,487,526  | 23.8%           | \$3,633,446  | 23.1%           |  |
| Nonoperational                 | \$4,243,696     | 24.5% | \$3,842,057  | 23.5%           | \$2,743,707  | 18.7%           | \$3,501,073  | 22.3%           |  |
| Grand Total                    | \$17,292,175    |       | \$16,346,057 |                 | \$14,651,830 |                 | \$15,734,297 |                 |  |